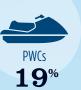

### RECREATIONAL BOATS IN FL-9

| TOTAL BOATS*        | 15,509 |
|---------------------|--------|
| REGISTERED BOATS    | 15,509 |
| Power boats         | 11,797 |
| PWCs                | 2,885  |
| Sailboats           | 194    |
| Other Boats         | 633    |
| HOUSEHOLDS PER BOAT | 15.8   |
|                     |        |