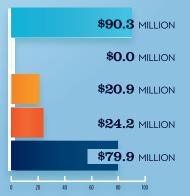

## RECREATIONAL BOATING **INDUSTRY SALES IN FL-9**

|                               | MILLIONS  |
|-------------------------------|-----------|
| Boat Building                 | \$90.3    |
| Motor / Engine Mfgr.          | \$0.0     |
| Accessory / Supplies Mfgr.    | \$20.9    |
| TOTAL MFGR. SALES             | \$111.2   |
| Dealers / Wholesalers         | \$24.2    |
| Boat Services                 | \$79.9    |
| TOTAL RETAIL & SERVICES SALES | \$104.1   |
| DOAT DUILDING DIDC/WILL       | OLECALEDO |