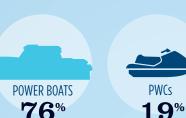

### RECREATIONAL BOATS IN FL-9

| TOTAL BOATS*        | 15,509 |
|---------------------|--------|
| REGISTERED BOATS    | 15,509 |
| Power boats         | 11,797 |
| PWCs                | 2,885  |
| Sailboats           | 194    |
| Other Boats         | 633    |
| HOUSEHOLDS PER BOAT | 15.8   |
|                     |        |