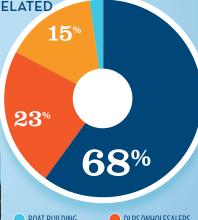

## RECREATIONAL BOATING **INDUSTRY SALES IN FL-9**

|                               | MILLIONS  |
|-------------------------------|-----------|
| Boat Building                 | \$90.3    |
| Motor / Engine Mfgr.          | \$0.0     |
| Accessory / Supplies Mfgr.    | \$20.9    |
| TOTAL MFGR. SALES             | \$111.2   |
| Dealers / Wholesalers         | \$24.2    |
| Boat Services                 | \$79.9    |
| TOTAL RETAIL & SERVICES SALES | \$104.1   |
| DOAT DUILDING DIDC/WILL       | OLECALEDO |

BOAT BUILDING

DLRS/WHOLESALERS BOAT SERVICES

MOTOR/ENG. MFGR. ACC./SUPPLIES MFGR.