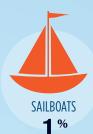

### RECREATIONAL BOATS IN FL-9

| TOTAL BOATS*        | 15,509 |
|---------------------|--------|
| REGISTERED BOATS    | 15,509 |
| Power boats         | 11,797 |
| PWCs                | 2,885  |
| Sailboats           | 194    |
| Other Boats         | 633    |
| HOUSEHOLDS PER BOAT | 15.8   |
|                     |        |