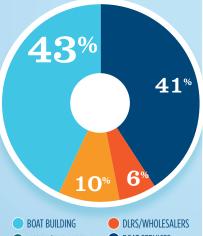

MOTOR/ENG. MFGR. † ACC./SUPPLIES MFGR. ■ BOAT SERVICES

RECREATIONAL BOATING-RELATED **BUSINESSES IN FL-9** 

**TOTAL BUSINESSES** 40 **Boat Building** Motor / Engine Mfgr. Accessory / Supplies Mfgr. Dealers / Wholesalers 9 **Boat Services** 24

2%

BOAT BUILDING MOTOR/ENG. MFGR. †

DLRS/WHOLESALERS BOAT SERVICES

ACC./SUPPLIES MFGR.